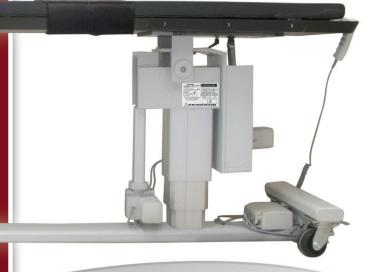

### **FEATURES**

- Diving board style for easy c-arm access
- Large patient capacity 500 pound load
- 2" patient high quality comfort pad
- Facial Cut-out for prone procedures
- Light weight easy to physically move the table
- 24" top eliminates need for arm boards
- Simple to use top quality wheel locks
- Easy patient transfer to table