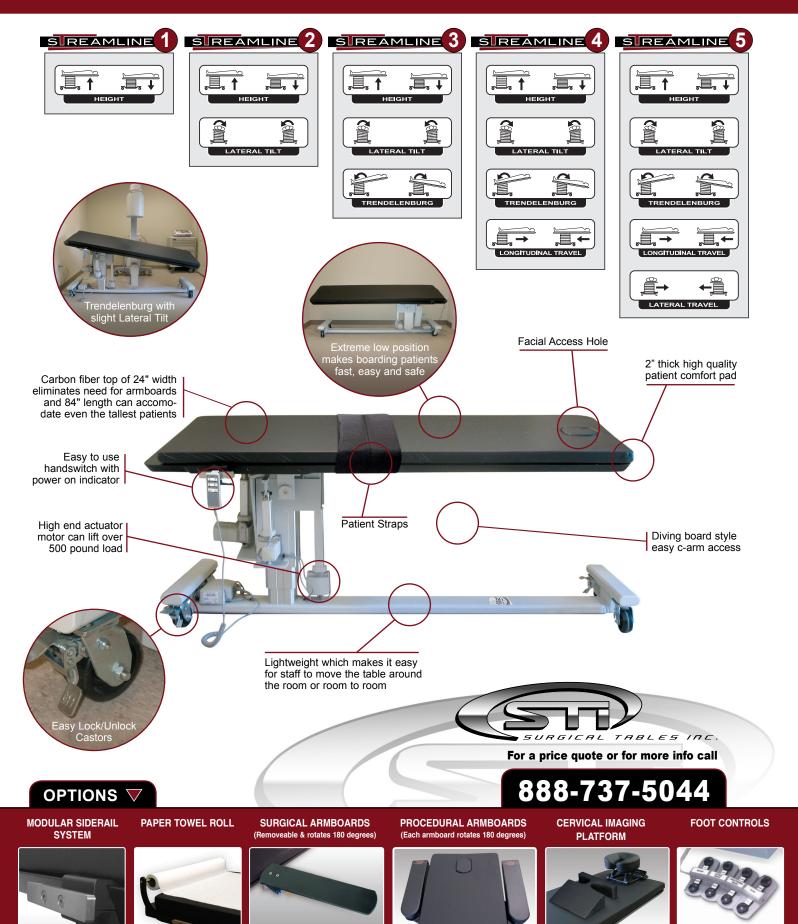

### **DESIGN**

This table line is designed for high patient throughput for surgery centers, pain management, and other multidisciplinary medical facilities.

### **VALUE**

The Streamline series is the lowest priced table in the imaging table industry. This line along with the best selling Max series and EconoMax series tables, makes STI the company with the most table options to choose from in the medical table business.

Carbon fiber diving board style imaging table

"absolutely the best price and value in the table industry"

### **FEATURES**

- Diving board style for easy c-arm access
- Large patient capacity 500 pound load
- 2" patient high quality comfort pad
- Facial Cut-out for prone procedures
- Light weight easy to physically move the table
- 24" top eliminates need for arm boards
- Simple to use top quality wheel locks
- Easy patient transfer to table